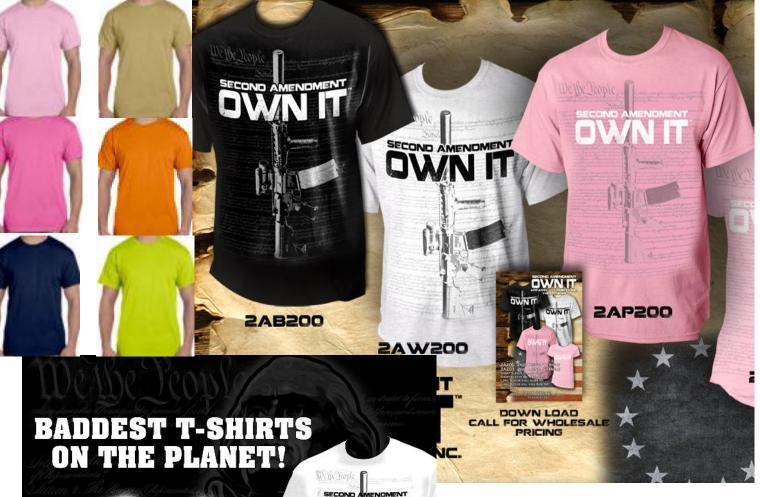

### Second Amendment OWN It<sup>™</sup> Shirt

| Colors           | SMALL | MEDIUM | LARGE | X-LARGE | XXL<br>Add \$ 2.00 ea. | XXXL<br>Add \$ 2.00 ea. |
|------------------|-------|--------|-------|---------|------------------------|-------------------------|
| Black            |       |        |       |         |                        |                         |
| Light Pink       |       |        |       |         |                        |                         |
| Azalia           |       |        |       |         |                        |                         |
| Navy             |       |        |       |         |                        |                         |
| Tan 🚺            |       |        |       |         |                        |                         |
| Safety<br>Orange |       |        |       |         |                        |                         |
| Safety<br>Green  |       |        |       |         |                        |                         |
| White            |       |        |       |         |                        |                         |