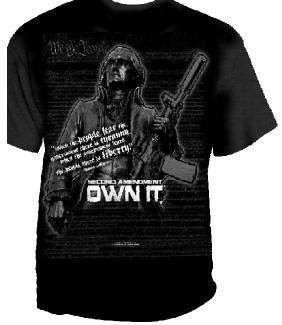

### Second Amendment OWN It<sup>™</sup> Shirt

| Colors           | SMALL | MEDIUM | LARGE | X-LARGE | XXL<br>Add \$ 2.00 ea. | XXXL<br>Add \$ 2.00 ea. |
|------------------|-------|--------|-------|---------|------------------------|-------------------------|
| Black            |       |        |       |         |                        |                         |
| Light Pink       |       |        |       |         |                        |                         |
| Azalia           |       |        |       |         |                        |                         |
| Navy             |       |        |       |         |                        |                         |
| Tan 🚺            |       |        |       |         |                        |                         |
| Safety<br>Orange |       |        |       |         |                        |                         |
| Safety<br>Green  |       |        |       |         |                        |                         |
| White            |       |        |       |         |                        |                         |