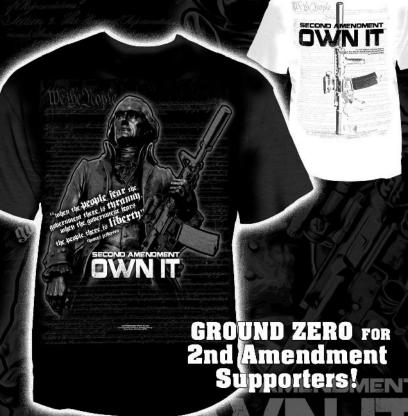

### Second Amendment OWN It<sup>™</sup> Shirt

| Colors           | SMALL | MEDIUM | LARGE | X-LARGE | XXL<br>Add \$ 2.00 ea. | XXXL<br>Add \$ 2.00 ea. |
|------------------|-------|--------|-------|---------|------------------------|-------------------------|
| Black            |       |        |       |         |                        |                         |
| Light Pink       |       |        |       |         |                        |                         |
| Azalia           |       |        |       |         |                        |                         |
| Navy             |       |        |       |         |                        |                         |
| Tan 🚺            |       |        |       |         |                        |                         |
| Safety<br>Orange |       |        |       |         |                        |                         |
| Safety<br>Green  |       |        |       |         |                        |                         |
| White            |       |        |       |         |                        |                         |